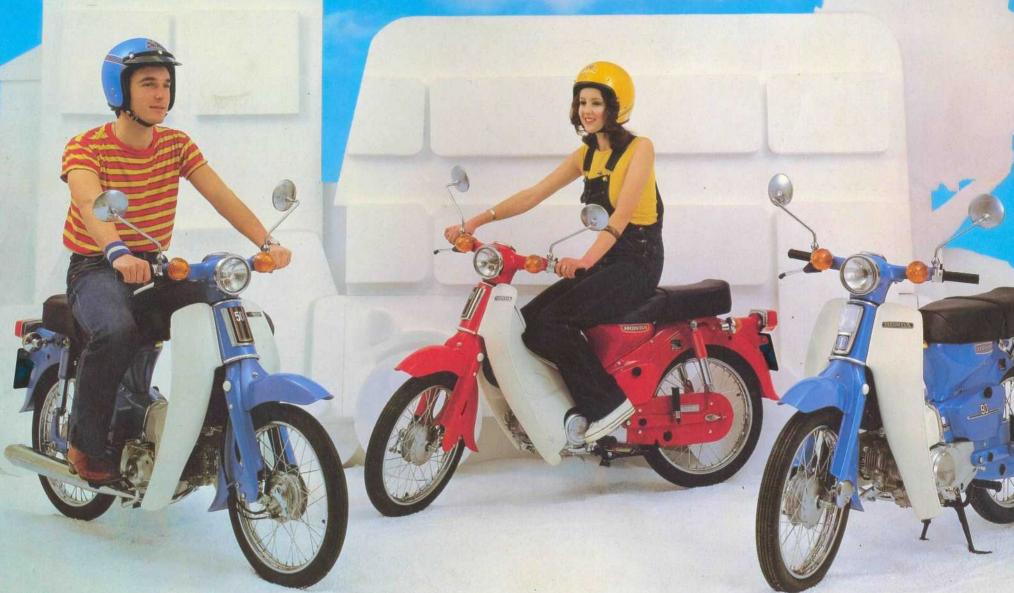

## C50. C70. C90.



WORLD'S LARGEST MOTORCYCLE MANUFACTURER

# **C5**0

The popularity of the step-through range of Honda machines is legendary. More of these machines have been sold around the world than any other single design from the beginning of motorcycling. The C50 is the ideal utility bike, with a 49cc engine.

- A Efficient chain guard that keeps out dust and grit for longer life.
- B Rear light cluster with indicators, brake light and rear light clearly visible.
- C Clearly marked trafficator switch smoothly operated without moving **the** hand from the grip.
- D Steering lock conveniently located behind the front forks and within easy reach.





The C70 is the 72cc version of the step-through range, with an air cooled O.H.C. 4 stroke single cylinder engine, offering all the advantages of the C50