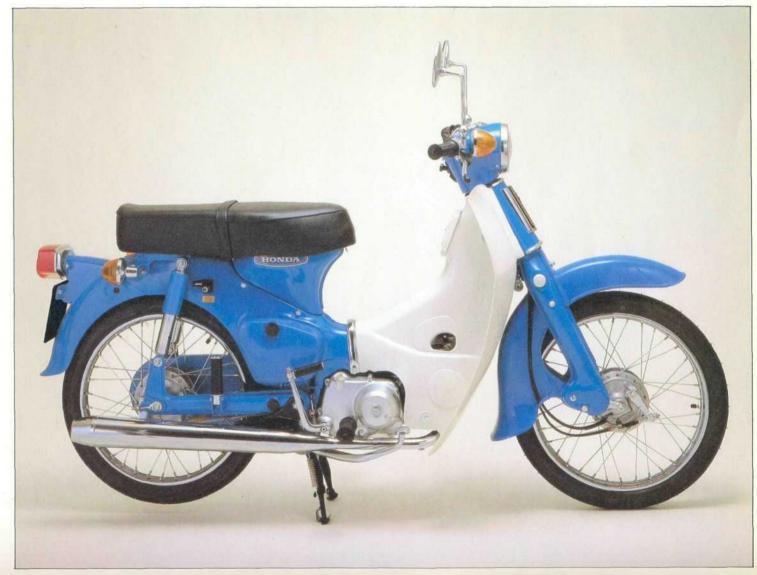

# **C5**0

The popularity of the step-through range of Honda machines is legendary. More of these machines have been sold around the world than any other single design from the beginning of motorcycling. The C50 is the ideal utility bike, with a 49cc engine.