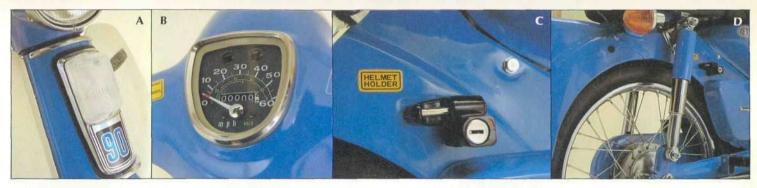

- A Double lighting system at the front ensures that you can see and be seen.
- B Clearly calibrated speedometer incorporating milometer and indicator reminder lights.
- C The provision of a secure helmet holder, complete with lock, is an added refinement.
- D Swinging arm suspension for a comfortable, stable ride.