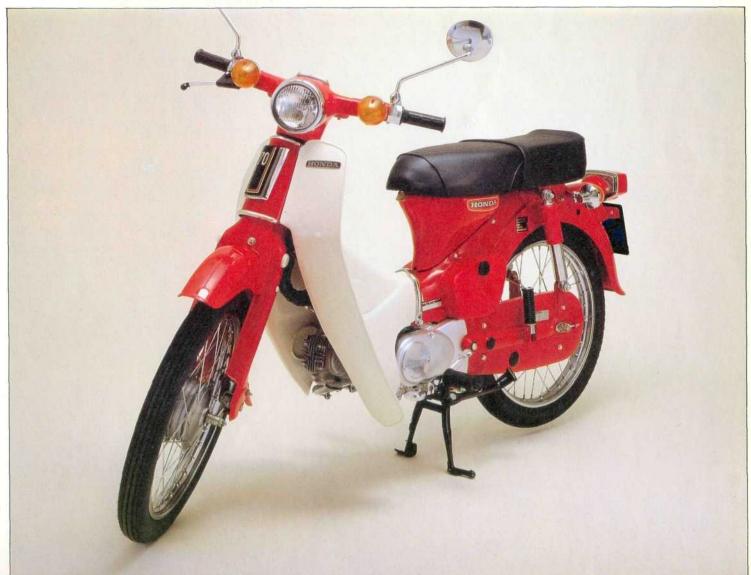

# **C5**0

The popularity of the step-through range of Honda machines is legendary. More of these machines have been sold around the world than any other single design from the beginning of motorcycling. The C50 is the ideal utility bike, with a 49cc engine.

The C70 is the 72cc version of the step-through range, with an air cooled O.H.C. 4 stroke single cylinder engine, offering all the advantages of the C50 with a larger engine size.

- A Well balanced front forks give a comfortable ride and smooth control.
- B Streamlined but highly practical petrol tank positioned neatly over the rear mudguard.
- C Rocker style gear selector so that changes up and down can be made with the underside of the foot.
- D Large front indicators for clear directions to oncoming traffic.