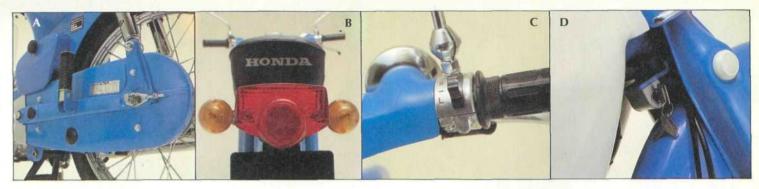

- A Efficient chain guard that keeps out dust and grit for longer life.
- B Rear light cluster with indicators, brake light and rear light clearly visible.
- C Clearly marked trafficator switch smoothly operated without moving **the** hand from the grip.
- D Steering lock conveniently located behind the front forks and within easy reach.