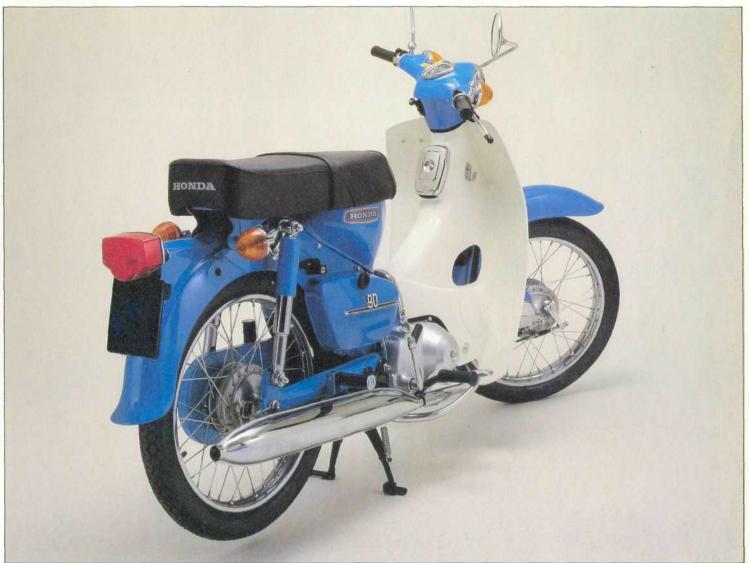

# 000

Top of the popular step-through range, the C90 offers improved engine performance from the same proven basic design, with smooth ride, dependable brakes and protective leg shields. Easy to ride, and easy to maintain.

- A Double lighting system at the front ensures that you can see and be seen.
- B Clearly calibrated speedometer incorporating milometer and indicator reminder lights.
- C The provision of a secure helmet holder, complete with lock, is an added refinement.
- D Swinging arm suspension for a comfortable, stable ride.