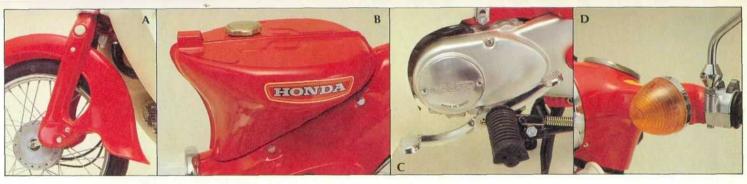

The C70 is the 72cc version of the step-through range, with an air cooled O.H.C. 4 stroke single cylinder engine, offering all the advantages of the C50 with a larger engine size.

- A Well balanced front forks give a comfortable ride and smooth control.
- B Streamlined but highly practical petrol tank positioned neatly over the rear mudguard.
- C Rocker style gear selector so that changes up and down can be made with the underside of the foot.
- D Large front indicators for clear directions to oncoming traffic.